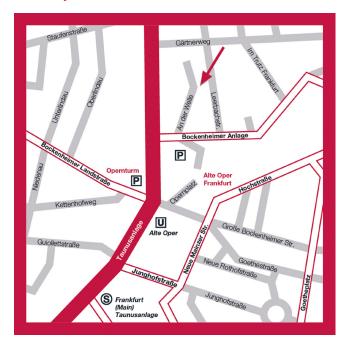

The entrance to the public car park "Alte Oper" is on the right hand side off the Bockenheimer Anlage. Alternatively, you may use the public car park "Opernturm" off the left hand side of the Taunusanlage.

#### From the airport:

Take the S8 train (towards *Offenbach Ost*) or the S9 train (towards *Hanau Hauptbahnhof*). Alight at the stop *Taunusanlage*, go up one floor and follow the signs for the "*Welle*" complex (exit on the second floor).

#### From the main train station (Hauptbahnhof):

You can reach our offices from the main train station *Hauptbahnhof Frankfurt* by taking any S-Bahn train travelling towards "City" (the trains leave from the underground S-Bahn platforms 101 and 102). Alight at the stop *Taunusanlage* and walk across the *Opernplatz* towards the "Welle" complex.